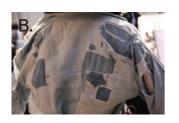

(B). LAYERED DESTRUCTION

- New coated yarns and bonded fabrics can be scraped to reveal contrasting layers. Antique surfaces are created through delicate tears and fraying as well as meticulous boro repairs.