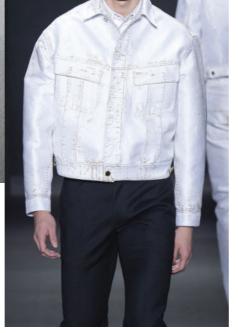

19-5320 TCX

19-0915 TCX

B.

Detail

(A). WORKWEAR SHEEN
- With glossy sateen weave.
Rich blacks and ark indigos
are cleaned up and refines
with smooth compact
weaves.

**(B).** STOCKING STRETCH - Super light weight constructions that enhanced soft, stretch and recovery ability.

(C). PROTECTIVE DENIMS
- Focusing on enhanced fabric performance such menwear motorcycle brands to look endurance and abrasin resistant denim.

(F). TRANSITIONAL MATE-RIALS - Subtle material engineering gives denim surface treatments a technical and futuristic appearance. Resin coatings, Control graphic fusing using taped seams and rubber sealed hems lends a technicle feel to denim.