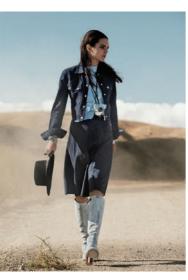

**Relaxed Workwear** 

Including Retro Shearking, Kimono Housecoat, Railroad Dress, Southwesten Trucker and Relaxed Workwear . A strong Southwestern feel is felt through familiar accents such as Navajo-inspired patterns, beading and 1970s Western embroideries.

Including Remixed Rodeo, Cut & Paste Trucker, Blue-Collar Blazer, Western Jean and Crust Pant. A strong American Southwest feel is created with Navajo-style patterns, beading and all-American cowboy details