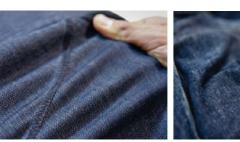

### Detail

F.

(A). HEIRLOOM QUILTS / JAPANESE BORO - Heirloom quilts and Japanese boro are inventively pieced and patched together. Odd alignments of patched patterns create distorted perspective on the patch and repair trend.