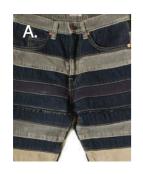

### Detail

F.

(A). HEIRLOOM QUILTS / JAPANESE BORO - Heirloom quilts and Japanese boro are inventively pieced and patched together. Odd alignments of patched patterns create distorted perspective on the patch and repair trend.