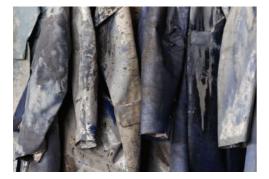

### Detail

F.

(A). HEIRLOOM QUILTS / JAPANESE BORO - Heirloom quilts and Japanese boro are inventively pieced and patched together. Odd alignments of patched patterns create distorted perspective on the patch and repair trend.

(B). LAYERED DESTRUCTION

- New coated yarns and bonded fabrics can be scraped to reveal contrasting layers. Antique surfaces are created through delicate tears and fraying as well as meticulous boro repairs.