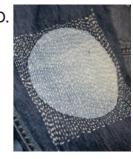

**(B).** CARBON COATED - Sooty charcoal coatings appear to be dusted over fabric surfaces, leaving carbon pigment impressions on denims.

appeal.

(D). POWDER COATINGS Denim surfaces take on a
flat white appearance via
matte coatings. Treatements
are appplied all over garments
as well as trims to achieve a
2D appearance. Surfaces have
a malleable and putty-like hand
that is achieved via thick,
rubbery resins.