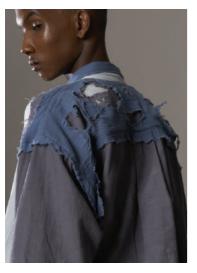

(B). LAYERED DESTRUCTION

- New coated yarns and bonded fabrics can be scraped to reveal contrasting layers. Antique surfaces are created through delicate tears and fraying as well as meticulous boro repairs.