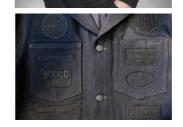

(D). KANTHA STITCH -Simple running stitches

are used as decorative highlights on denim assortments. Thick white threads are used over indigo grounds with naive and irregular stitch

(E). BASKETRY REMAKE -Simple basket constructs are used in an honest crafted sense. Pre-used textiles are reappropriated to create statement in details