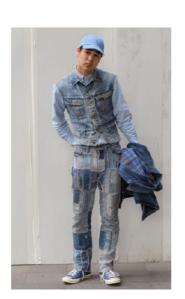

info - Cotton 98 %, Spandex 2 % Sale point - .....

.....

Stocking-Weight Jegging

**Cropped Lounge Pant** 

Including Utility Bomber, Urban Chore, Contemporary Polo, Stocking-Weight Jegging, Cropped Lounge Pant. Far Eastern and Eastern European create a new aesthetic cultures and energetic colour clashes.

Including Utility Shirt,
Utillity Jacket, Urban
Chore, Cropped
Wide-Leg, Extreme
Turn-Up. Use rugged
details such as upscaled
eyelets, chunky zippers
and performance-fabric
inserts to add a technical
element to items.