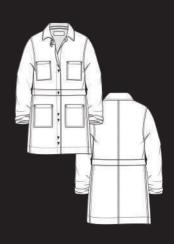

**Retro Shearling** 

Kimono Housecoat

**Railroad Dress** 

**Remixed Rodeo** 

**Cut & Paste Trucker** 

Blue - Collar Blazer

**Relaxed Workwear** 

Including Retro Shearking, Kimono Housecoat, Railroad Dress, Southwesten Trucker and Relaxed Workwear . A strong Southwestern feel is felt through familiar accents such as Navajo-inspired patterns, beading and 1970s Western embroideries.