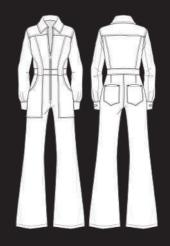

provided in this look.

**Quirky Trucker** 

Retro Jumpsuit

A-Line Skirt

Stadium Jacket

1970s Shearling

1990s Slouch

### MEN KEY ITEMS -

Including Stadium Jacket, 1970s Shearling, 1990s Slouch, Western Jean, High-Waist Slim. Explores bold takes on vintage classics, all-American bright-cast blues, deadstock 1970s raws and tobacco suedes channel the true vintage spirit of the era, with crisp matte finishes emphasising the retro appeal.