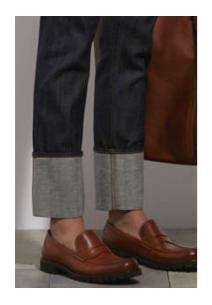

### FABRIC CHARACTERISTIC

- Made a beautiful hems by evolve the destruction.
- -Multiple Shades of indigo -Multiple Shade from
- -Multiple Shade from bleaching.
- -suitable in petchworks surface and stitch technique