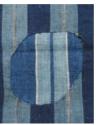

### Detail

F.

(A). HEIRLOOM QUILTS / JAPANESE BORO - Heirloom quilts and Japanese boro are inventively pieced and patched together. Odd alignments of patched patterns create distorted perspective on the patch and repair trend.