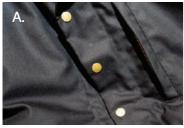

19-5320 TCX

19-0915 TCX

B.

Detail

(A). WORKWEAR SHEEN
- With glossy sateen weave.
Rich blacks and ark indigos
are cleaned up and refines
with smooth compact
weaves.

**(B).** STOCKING STRETCH - Super light weight constructions that enhanced soft, stretch and recovery ability.