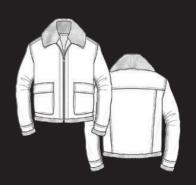

provided in this look.

**Quirky Trucker** 

Retro Jumpsuit

A-Line Skirt

Stadium Jacket

1970s Shearling

1990s Slouch

### MEN KEY ITEMS -

Including Stadium Jacket, 1970s Shearling, 1990s Slouch, Western Jean, High-Waist Slim. Explores bold takes on vintage classics, all-American bright-cast blues, deadstock 1970s raws and tobacco suedes channel the true vintage spirit of the era, with crisp matte finishes emphasising the retro appeal.