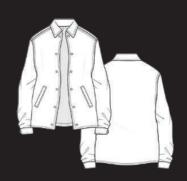

**Utility Bomber** 

**Urban Chore** 

Contemporary Polo

**Utility Shirt** 

**Utility Jacket** 

**Urban Chore** 

Including Utility Shirt,
Utillity Jacket, Urban
Chore, Cropped
Wide-Leg, Extreme
Turn-Up. Use rugged
details such as upscaled
eyelets, chunky zippers
and performance-fabric
inserts to add a technical
element to items.