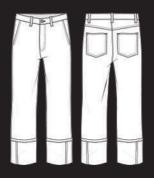

Regular Wide

**Shearling Jacket** 

**Quilted Pant** 

Including Cocoon Kimono, Practical Jacket, Oversized Shirt Dress, Textured Skinny and Regular Wide. Mesh inserts, bungee cords and sporty ribbed trims lend a performance element, while extreme contrast textures mimic the force of winter's unforgiving elements and provide a quietly protective look.

### **MEN KEY ITEMS -**

Including Knit Suit, Coach jacket, Soft Trucker, Shearling Jacket and Quilted Pant. Thermal quilting, bungee cords and taped seams lend a performance element, while visual weaves, lofty furs, needle-punched panels and frays mimic winter's unforgiving elements and add a quietly protective look.