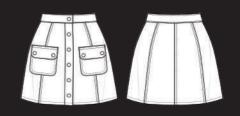

provided in this look.

**Quirky Trucker** 

Retro Jumpsuit

A-Line Skirt

Stadium Jacket

1970s Shearling

1990s Slouch

Cropped Flare

**Tulip Flare** 

Western Jean

High-Waist Slim

Including Quirky Trucker, Retro Jumpsuit, A-Line Skirt. Cropped Flare, Tulip Flare. With a characterful cut-and-paste style, boldly splicing graphic prints, odd colours and tactile surfaces.