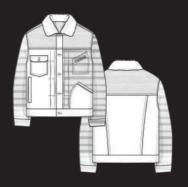

Cocoon Kimono

**Practical Jacket** 

**Oversized Shirt Dress** 

**Knit Suit** 

Coach Jacket

Soft Trucker

Regular Wide

**Shearling Jacket** 

**Quilted Pant** 

Including Cocoon Kimono, Practical Jacket, Oversized Shirt Dress, Textured Skinny and Regular Wide. Mesh inserts, bungee cords and sporty ribbed trims lend a performance element, while extreme contrast textures mimic the force of winter's unforgiving elements and provide a quietly protective look.