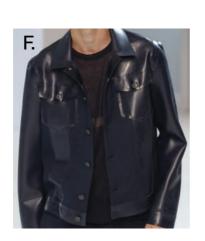

(G). GILDED METALLIC - Gold medival-like opulence decoration inspired by historical brocades and jacquards From ornate embroideries to encrusted embellishments, these decorative looks elevate denim with a theatrical attitude.