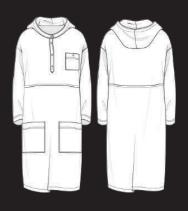

**Retro Shearling** 

Kimono Housecoat

**Railroad Dress** 

**Remixed Rodeo** 

**Cut & Paste Trucker** 

Blue - Collar Blazer

**Relaxed Workwear** 

Including Retro Shearking, Kimono Housecoat, Railroad Dress, Southwesten Trucker and Relaxed Workwear . A strong Southwestern feel is felt through familiar accents such as Navajo-inspired patterns, beading and 1970s Western embroideries.