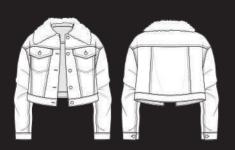

**Retro Shearling** 

Kimono Housecoat

**Railroad Dress** 

**Remixed Rodeo** 

**Cut & Paste Trucker** 

Blue - Collar Blazer

**Relaxed Workwear** 

Including Retro Shearking, Kimono Housecoat, Railroad Dress, Southwesten Trucker and Relaxed Workwear . A strong Southwestern feel is felt through familiar accents such as Navajo-inspired patterns, beading and 1970s Western embroideries.