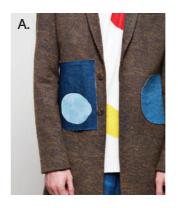

### Detail

F.

(A). HEIRLOOM QUILTS / JAPANESE BORO - Heirloom quilts and Japanese boro are inventively pieced and patched together. Odd alignments of patched patterns create distorted perspective on the patch and repair trend.