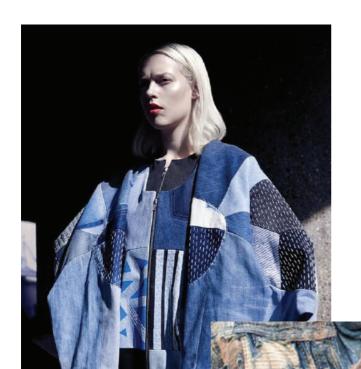

### Detail

F.

(A). HEIRLOOM QUILTS / JAPANESE BORO - Heirloom quilts and Japanese boro are inventively pieced and patched together. Odd alignments of patched patterns create distorted perspective on the patch and repair trend.

(D). KANTHA STITCH -Simple running stitches

are used as decorative highlights on denim assortments. Thick white threads are used over indigo grounds with naive and irregular stitch

(E). BASKETRY REMAKE -Simple basket constructs are used in an honest crafted sense. Pre-used textiles are reappropriated to create statement in details