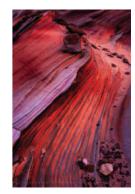

### Detail

F.

(A). HEIRLOOM QUILTS / JAPANESE BORO - Heirloom quilts and Japanese boro are inventively pieced and patched together. Odd alignments of patched patterns create distorted perspective on the patch and repair trend.

(D). KANTHA STITCH -Simple running stitches

are used as decorative highlights on denim assortments. Thick white threads are used over indigo grounds with naive and irregular stitch

(E). BASKETRY REMAKE -Simple basket constructs are used in an honest crafted sense. Pre-used textiles are reappropriated to create statement in details