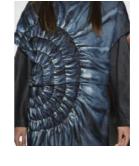

19-5320 TCX

19-0915 TCX

B.

Detail

(A). WORKWEAR SHEEN
- With glossy sateen weave.
Rich blacks and ark indigos
are cleaned up and refines
with smooth compact
weaves.

**(B).** STOCKING STRETCH - Super light weight constructions that enhanced soft, stretch and recovery ability.

(C). PROTECTIVE DENIMS
- Focusing on enhanced fabric performance such menwear motorcycle brands to look endurance and abrasin resistant denim.

(F). TRANSITIONAL MATE-RIALS - Subtle material engineering gives denim surface treatments a technical and futuristic appearance. Resin coatings, Control graphic fusing using taped seams and rubber sealed hems lends a technicle feel to denim.