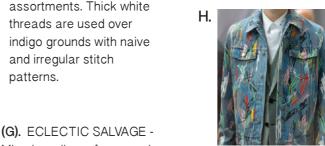

(H). PROGRESSIVE PAINTS - Taking the decorator look to new heights with embroidered splashes and thick layers of painted-on silicone. Vibrant shades are deliberately clashed on white or indigo grounds in drips, splatters and smeared patterns.