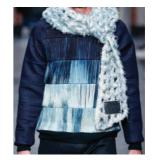

15-4319 TCX

(C). ALL-OVER ORDI-NARY - Explore more classic vintage casts by style in gaining traction within denim. (D).MATTE RETRO BLUES - Bright-cast blues denim. (E). RETRO RAW - with unwash denim. colourways.

Detail - (A). MESSY PATCH - Diy patching, crude cutouts with frayed and raw edges are layered to create statement collages. (B). FRANKEN-

- The indigo colour block trend evolves with crude mismatching patchworks.