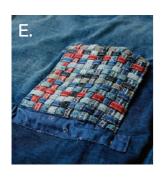

(D). KANTHA STITCH -Simple running stitches

are used as decorative highlights on denim assortments. Thick white threads are used over indigo grounds with naive and irregular stitch

(E). BASKETRY REMAKE -Simple basket constructs are used in an honest crafted sense. Pre-used textiles are reappropriated to create statement in details