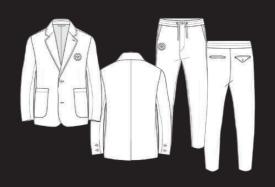

### **MEN KEY ITEMS -**

Including Knit Suit, Coach jacket, Soft Trucker, Shearling Jacket and Quilted Pant. Thermal quilting, bungee cords and taped seams lend a performance element, while visual weaves, lofty furs, needle-punched panels and frays mimic winter's unforgiving elements and add a quietly protective look.