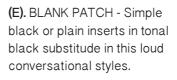

(D). KANTHA STITCH -Simple running stitches

are used as decorative highlights on denim assortments. Thick white threads are used over indigo grounds with naive and irregular stitch

(E). BASKETRY REMAKE -Simple basket constructs are used in an honest crafted sense. Pre-used textiles are reappropriated to create statement in details