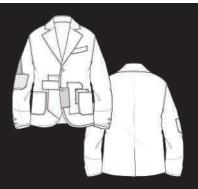

Cocoon Kimono

**Practical Jacket** 

**Oversized Shirt Dress** 

**Knit Suit** 

Coach Jacket

Soft Trucker

### **MEN KEY ITEMS -**

Including Knit Suit, Coach jacket, Soft Trucker, Shearling Jacket and Quilted Pant. Thermal quilting, bungee cords and taped seams lend a performance element, while visual weaves, lofty furs, needle-punched panels and frays mimic winter's unforgiving elements and add a quietly protective look.