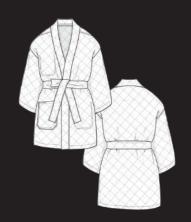

**Retro Shearling** 

Kimono Housecoat

**Railroad Dress** 

**Remixed Rodeo** 

**Cut & Paste Trucker** 

Blue - Collar Blazer

**Relaxed Workwear** 

Including Retro Shearking, Kimono Housecoat, Railroad Dress, Southwesten Trucker and Relaxed Workwear . A strong Southwestern feel is felt through familiar accents such as Navajo-inspired patterns, beading and 1970s Western embroideries.