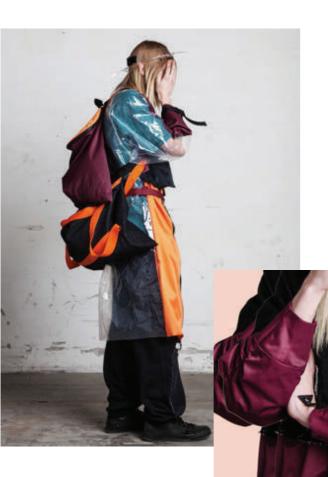

### Sci-fi Streetwear

Key style - Sci-fi streetwear elevated with science fiction opulence, exaggerated in scale and styling. Sci-fi streetwear fuses the past and future to create a world where the imaginable becomes tangible, and fantasy becomes reality.

### Overview

- This trend is strong, resilient and defiant
- A survivalist feel is laced with the drama and romance of historical costume
- Luxurious and fierce, Sci-fi streetwear is this season's most opulent, rich and futuristic story, offering great inspiration in the lead-up to Christmasb