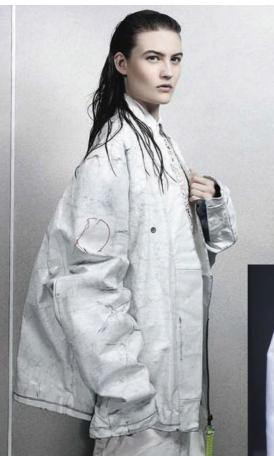

**(B).** CARBON COATED - Sooty charcoal coatings appear to be dusted over fabric surfaces, leaving carbon pigment impressions on denims.

appeal.

(D). POWDER COATINGS Denim surfaces take on a
flat white appearance via
matte coatings. Treatements
are appplied all over garments
as well as trims to achieve a
2D appearance. Surfaces have
a malleable and putty-like hand
that is achieved via thick,
rubbery resins.