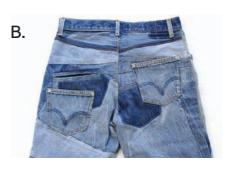

19-5320 TCX

19-0915 TCX

B.

Detail

(A). WORKWEAR SHEEN
- With glossy sateen weave.
Rich blacks and ark indigos
are cleaned up and refines
with smooth compact
weaves.

**(B).** STOCKING STRETCH - Super light weight constructions that enhanced soft, stretch and recovery ability.