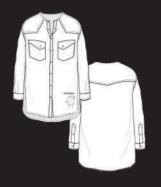

**Retro Shearling** 

Kimono Housecoat

**Railroad Dress** 

**Remixed Rodeo** 

**Cut & Paste Trucker** 

Blue - Collar Blazer

**Relaxed Workwear** 

Including Retro Shearking, Kimono Housecoat, Railroad Dress, Southwesten Trucker and Relaxed Workwear . A strong Southwestern feel is felt through familiar accents such as Navajo-inspired patterns, beading and 1970s Western embroideries.