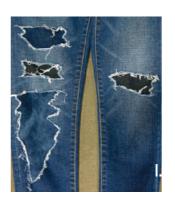

Detail - (A). MESSY PATCH - Diy patching, crude cutouts with frayed and raw edges are layered to create statement collages. (B). FRANKEN-

- The indigo colour block trend evolves with crude mismatching patchworks.

STEIN PIE CING

(H).SCRIBBLE & SCRAWL - A Playfulhand drawings and scribbled text are applied with pen and paint. (I). NASTY DESTRUCTION - Crude tears and shredded panels, contrast wefts overly worked stitch repairs and frayed edges are