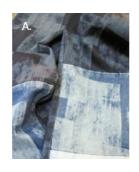

#### Detail

(A). FROZEN INDIGO - Evolve familiar laundry techniques with new spliced and pieced effects. Tie- and dip-dye effects are modernised with new cut-and-paste effects such as pleating and layered fabric piecing for a kaleidoscopic look. New colour masking and resist dyes evolve traditional patchworks.