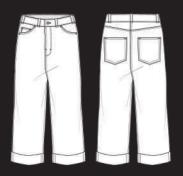

**Relaxed Workwear** 

Including Retro Shearking, Kimono Housecoat, Railroad Dress, Southwesten Trucker and Relaxed Workwear . A strong Southwestern feel is felt through familiar accents such as Navajo-inspired patterns, beading and 1970s Western embroideries.

Including Remixed Rodeo, Cut & Paste Trucker, Blue-Collar Blazer, Western Jean and Crust Pant. A strong American Southwest feel is created with Navajo-style patterns, beading and all-American cowboy details