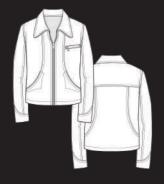

Cocoon Kimono

**Practical Jacket** 

**Oversized Shirt Dress** 

**Knit Suit** 

Coach Jacket

Soft Trucker

### **MEN KEY ITEMS -**

Including Knit Suit, Coach jacket, Soft Trucker, Shearling Jacket and Quilted Pant. Thermal quilting, bungee cords and taped seams lend a performance element, while visual weaves, lofty furs, needle-punched panels and frays mimic winter's unforgiving elements and add a quietly protective look.