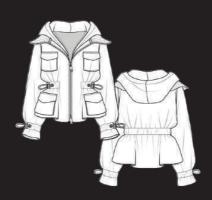

**Utility Bomber** 

**Urban Chore** 

Contemporary Polo

**Utility Shirt** 

**Utility Jacket** 

**Urban Chore** 

Including Utility Shirt,
Utillity Jacket, Urban
Chore, Cropped
Wide-Leg, Extreme
Turn-Up. Use rugged
details such as upscaled
eyelets, chunky zippers
and performance-fabric
inserts to add a technical
element to items.